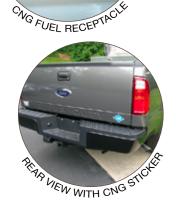

### BI-FUEL NATURAL GAS SYSTEM SPECIFICATIONS

- 6.8L V8 Engine
- All Models and Trims Available. 4x2, 4x4, Regular Cab, Super Cab, Crew Cab, XL, XLT, Lariat, King Ranch, Bed-Delete, Short Bed and Long Bed.
- EPA Emissions & OBD Certified.
- 2023 Bi-Fuel Option Available.
- 21 Gasoline Gallon Equivalent (GGE) CNG Cylinder Option. Refills aprrox. 18-19.5 gge's. 21 GGE tank is not available with 5.5' bed, call for availability for tank options.
- · Fuel Economy Equivalent to that of Gasoline.