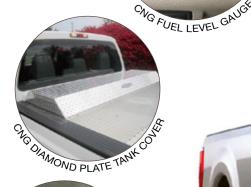

- · Bi-Fuel Option Runs on CNG or Gasoline, Switch Between Fuels at Any Time.
- · Maintains All OBD-II Functionality.
- · Comes with an Diamond Plate Tank Cover or Optional Toolbox Tank Cover.
- Includes Quarter Turn Manual Shut Off Valve Located Under Driver Side Door.
- 80,000 Mile / 8 Year Emission Components Warranty and 36,000 Mile / 3 Year CNG Components Warranty.